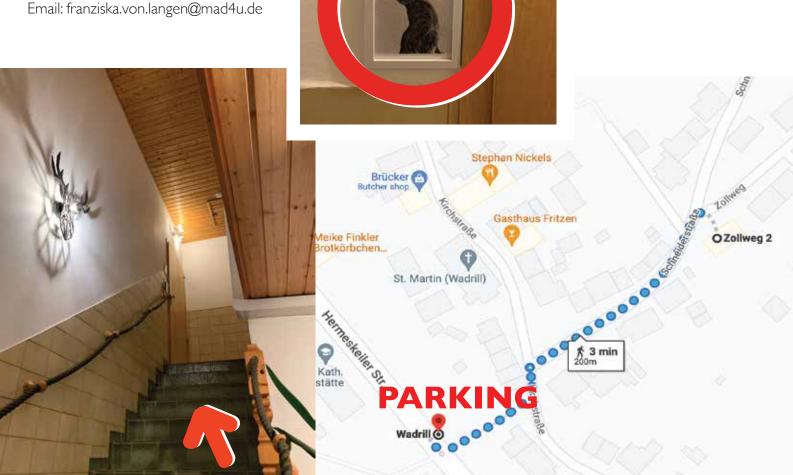

## Welcome to the Vintage Apartment HASE

One key is for the front door, the second for the flat.

Go upstairs. The flat is on your left.

In the flat you will find further information about the flat, waste separation, WLAN and more. If you have any questions, please do not hesitate to contact me!

When you leave, please leave the key in the apartment.

Please do not forget to fill in and sign the registration form!

You can park your car in front of the house for unloading and loading. Free parking is available within a 3-minute walk on Hermeskeiler Straße directly below the church, opposite the kindergarten.