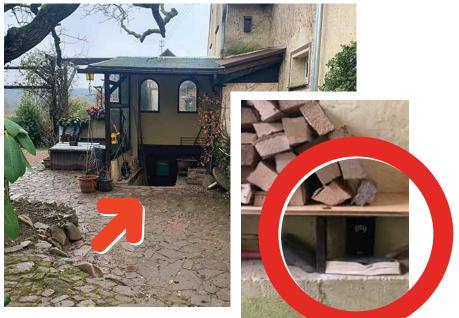

## **KEY SAFE**

- On the left of the house is the entrance to the garden.
- Go straight through the garden gate towards the stairs.
- On the left-hand side, at the level of the last step, you will find the safe under the board on which the firewood is stacked.
- Enter the number that was given to you.
- Press "ok".
- The safe opens: you will find a bunch of keys with 2 keys and a tag "Apartment HASE".
- Please close the safe again by simply pressing it firmly to close it. press it shut
- Should you have any difficulties opening the safe, please contact me at the number given to you.