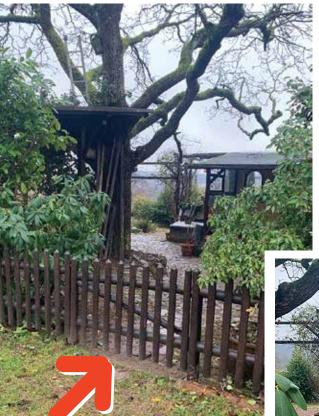

## **KEY SAFE**

- On the left of the house is the entrance to the garden.
- Go straight through the garden gate towards the stairs.
- On the left-hand side, at the level of the last step, you will find the safe under the board on which the firewood is stacked.
- Enter the number that was given to you.
- Press "ok".
- The safe opens: you will find a bunch of keys with 2 keys and a tag "Apartment HASE".
- Please close the safe again by simply pressing it firmly to close it. press it shut
- Should you have any difficulties opening the safe, please contact me at the number given to you.