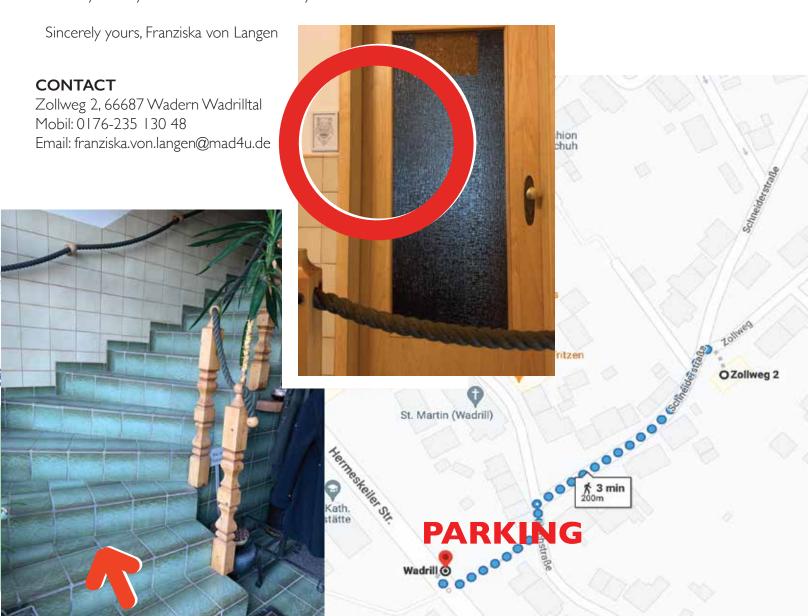

When you leave, please leave the key in the apartment.

Please do not forget to fill in and sign the registration form!

You can park your car in front of the house for unloading and loading. Free parking is available within a 3-minute walk on Hermeskeiler Straße directly below the church, opposite the kindergarten.