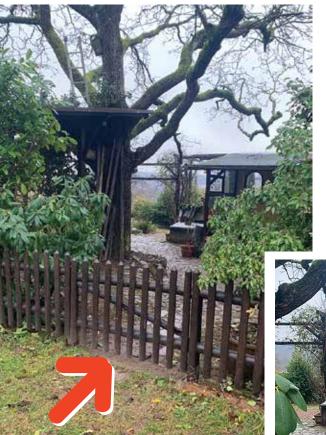

## **KEY SAFE**

- On the left of the house is the entrance to the garden.
- Go straight through the garden gate towards the stairs.
- On the left-hand side, at the level of the last step, you will find the safe under the board on which the firewood is stacked.
- Enter the number that was given to you.
- Press "ok".
- The safe opens: you will find a bunch of keys with 2 keys and a tag "Apartment WOLF".
- Please close the safe again by simply pressing it firmly to close it. press it shut
- Should you have any difficulties opening the safe, please contact me at the number given to you.